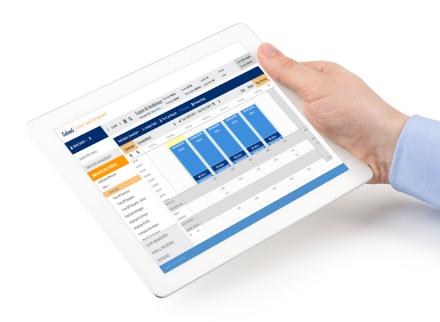

New graphical calendar time card

Can drag, move, copy and change time

Easy allocation of hours

Daily, weekly or pay period view

Time card alerts

Single screen view with hours totals and earning codes

Mobile Punch GPS Data

## **Time Card**

- Hours entry
- Punch entry
- Labor allocation
- Self-service punching
- Crossing midnight boundaries
- View absences
- Verification
- Alerts
- Mobile punch GPS data