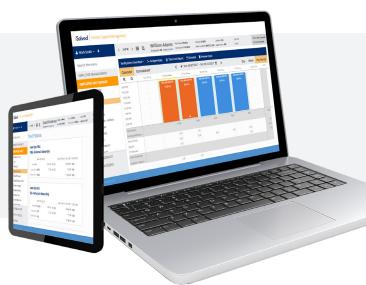

New graphical calendar time card

Can drag, move, copy and change time

Easy allocation of hours

Daily, weekly or pay period view

Time card alerts

Single screen view with hours totals and earning codes

Mobile Punch GPS Data

## **Time Card**

- Hours entry
- Punch entry
- Labor allocation
- Self-service punching
- Crossing midnight boundaries
- View absences
- Verification
- Alerts
- Mobile punch GPS data